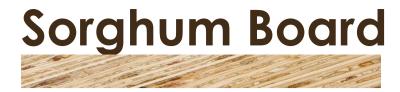

# **SORGHUM BOARD PANELS**

Sorghum Board is a lightweight and durable sheet product made from reclaimed sorghum stalks, a by-product of the food industry that is often burned or thrown into landfills. Sorghum Board is a great substitute for wood in furniture, cabinetry, casework, signage, and wall panels.

# **GENERAL INFORMATION**

- Lightweight and durable
- Panels come unfinished
- Stocked in the US
- Sheet size: 3' x 6'
- Thickness: 10mm or 20mm
- Applications: residential or commercial furniture, cabinetry, casework, signage, and wall panels

# **INSTALLATIONS**