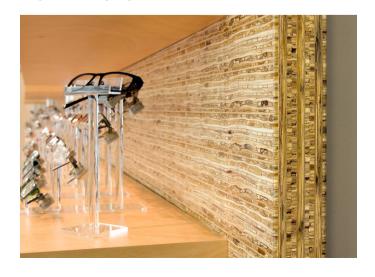

# **SORGHUM BOARD PANELS**

Sorghum Board is a lightweight and durable sheet product made from reclaimed sorghum stalks, a by-product of the food industry that is often burned or thrown into landfills. Sorghum Board is a great substitute for wood in furniture, cabinetry, casework, signage, and wall panels.

# **GENERAL INFORMATION**

- Lightweight and durable
- Panels come unfinished
- Stocked in the US
- Sheet size: 3' x 6'
- Thickness: 10mm or 20mm
- Applications: residential or commercial furniture, cabinetry, casework, signage, and wall panels

# **INSTALLATIONS**