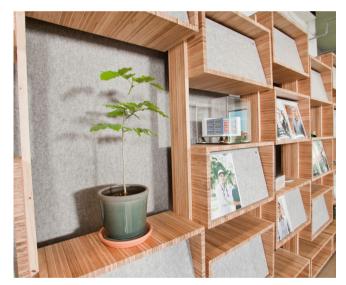

# **SORGHUM BOARD PANELS**

Sorghum Board is a lightweight and durable sheet product made from reclaimed sorghum stalks, a by-product of the food industry that is often burned or thrown into landfills. Sorghum Board is a great substitute for wood in furniture, cabinetry, casework, signage, and wall panels.

# **GENERAL INFORMATION**

- Lightweight and durable
- Panels come unfinished
- Stocked in the US
- Sheet size: 3' x 6'
- Thickness: 10mm or 20mm
- Applications: residential or commercial furniture, cabinetry, casework, signage, and wall panels

# **INSTALLATIONS**