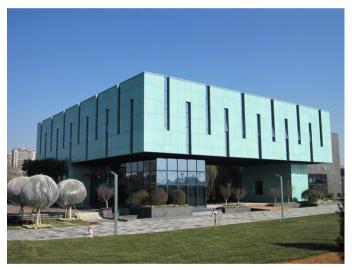

## **GLASS2 FUSED RECYCLED GLASS**

glass2 was engineered to be nearly 100% recycled glass while remaining durable and easy to fabricate. The resulting surface is made of 99% recycled glass fused together, requiring no resins or binders. It is suitable for interior and exterior applications and both residential and commercial use. It can be fabricated by both stone and glass fabricators. Since it is all glass, it is a great material for creating backlighting effects. glass2 allows you to create a stunning visual experience and tell a sustainable story with your countertops, columns, or cladding.

## **GENERAL INFORMATION**

- Made of recycled glass without resin
- Stain, bacteria, & temperature resistant
- Requires virtually no maintenance
- Weather-resistant color
- Sheet Size: 55" x 118"
- Thickness: 2m or 3cm
- Applications: countertops, fireplace surroundings, wall or floor cladding, furniture tops, stairwells, columns, tub surroundings, vanities & shower stalls