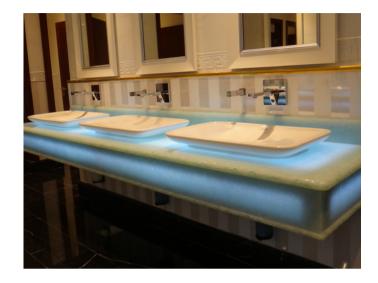

## **GLASS2 FUSED RECYCLED GLASS**

glass2 was engineered to be nearly 100% recycled glass while remaining durable and easy to fabricate. The resulting surface is made of 99% recycled glass fused together, requiring no resins or binders. It is suitable for interior and exterior applications and both residential and commercial use. It can be fabricated by both stone and glass fabricators. Since it is all glass, it is a great material for creating backlighting effects. glass2 allows you to create a stunning visual experience and tell a sustainable story with your countertops, columns, or cladding.

## **GENERAL INFORMATION**

- Made of recycled glass without resin
- Stain, bacteria, & temperature resistant
- Requires virtually no maintenance
- Weather-resistant color
- Sheet Size: 55" x 118"
- Thickness: 2m or 3cm
- Applications: countertops, fireplace surroundings, wall or floor cladding, furniture tops, stairwells, columns, tub surroundings, vanities & shower stalls