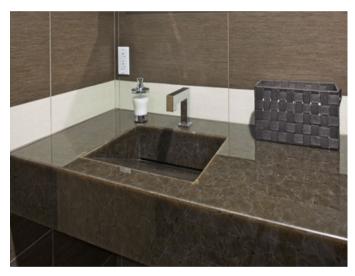

## **GENERAL INFORMATION**

- Made of recycled glass without resin
- Stain, bacteria, & temperature resistant
- Requires virtually no maintenance
- Weather-resistant color
- Sheet Size: 55" x 118"
- Thickness: 2m or 3cm
- Applications: countertops, fireplace surroundings, wall or floor cladding, furniture tops, stairwells, columns, tub surroundings, vanities & shower stalls