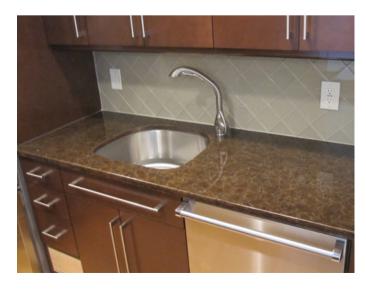

## **GENERAL INFORMATION**

- Made of recycled glass without resin
- Stain, bacteria, & temperature resistant
- Requires virtually no maintenance
- Weather-resistant color
- Sheet Size: 55" x 118"
- Thickness: 2m or 3cm
- Applications: countertops, fireplace surroundings, wall or floor cladding, furniture tops, stairwells, columns, tub surroundings, vanities & shower stalls