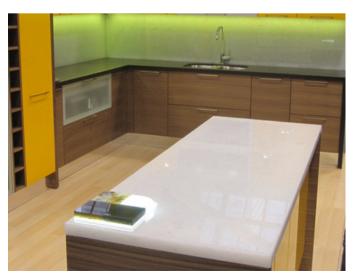

## **GENERAL INFORMATION**

- Made of recycled glass without resin
- Stain, bacteria, & temperature resistant
- Requires virtually no maintenance
- Weather-resistant color
- Sheet Size: 55" x 118"
- Thickness: 2m or 3cm
- Applications: countertops, fireplace surroundings, wall or floor cladding, furniture tops, stairwells, columns, tub surroundings, vanities & shower stalls