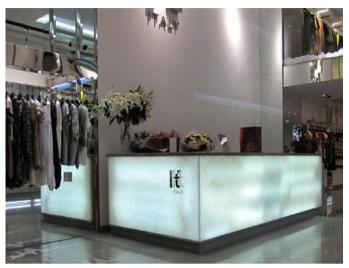

## **GLASS2 FUSED RECYCLED GLASS**

glass2 was engineered to be nearly 100% recycled glass while remaining durable and easy to fabricate. The resulting surface is made of 99% recycled glass fused together, requiring no resins or binders. It is suitable for interior and exterior applications and both residential and commercial use. It can be fabricated by both stone and glass fabricators. Since it is all glass, it is a great material for creating backlighting effects. glass2 allows you to create a stunning visual experience and tell a sustainable story with your countertops, columns, or cladding.

## **GENERAL INFORMATION**

- Made of recycled glass without resin
- Stain, bacteria, & temperature resistant
- Requires virtually no maintenance
- Weather-resistant color
- Sheet Size: 55" x 118"
- Thickness: 2m or 3cm
- Applications: countertops, fireplace surroundings, wall or floor cladding, furniture tops, stairwells, columns, tub surroundings, vanities & shower stalls