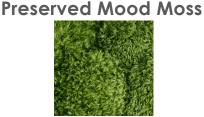

## CaraGreen **Healthy Building Materials**

Available through

www.caragreen.com • 919.929.3009 info@caragreen.com

## **Preserved Mixed Moss**



Green **Preserved Pole Moss** 



Light Green

Dark Green



Forest Green **Preserved Sheet Moss** 



Light Green



Dark Green



www.caragreen.com • 919.929.3009

info@caragreen.com

## **Preserved Reindeer Moss**



## **ABOUT QUIET EARTH MOSS**

Quiet Earth Organically Preserved Moss Walls help reconnect humans to the natural world by bringing naturally preserved plant decor indoors. It is 100% natural moss, preserved by replacing the water in the plant with glycerine. This is an eco-friendly way of doing so because it requires only natural oils and food dye. There are 5 types of moss, offered in various color options but the most common is GREEN!

What can you do with this moss? You can order any type in a variety of product styles including wall panels, ceiling baffles, 3D structures, letters, tiles, planters, and more.

The QEM team partne