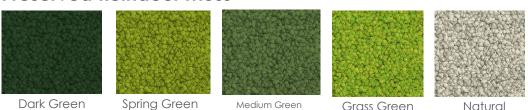

## **ABOUT QUIET EARTH MOSS**

Quiet Earth Organically Preserved Moss Walls help reconnect humans to the natural world by bringing naturally preserved plant decor indoors. It is 100% natural moss, preserved by replacing the water in the plant with glycerine. This is an eco-friendly way of doing so because it requires only natural oils and food dye. There are 5 types of moss, offered in various color options but the most common is GREEN!