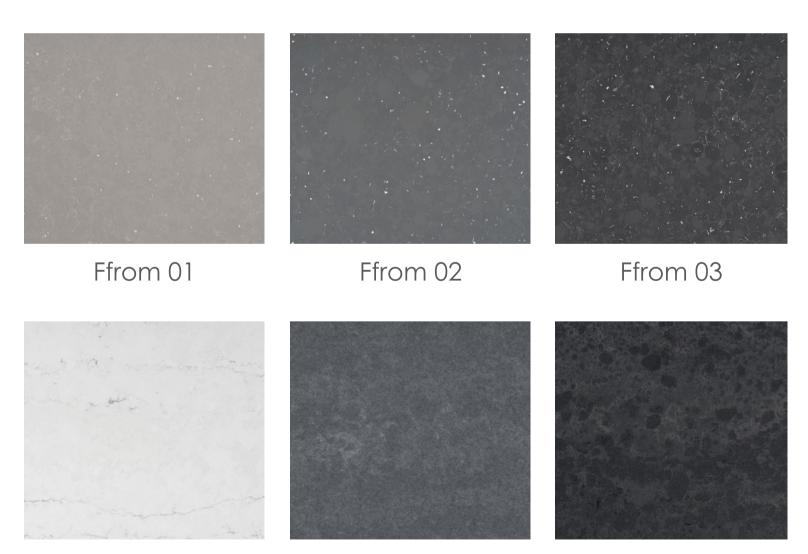

Available through
CaraGreen
Healthy Building Materials

www.caragreen.com • 919.929.3009 info@caragreen.com

Earthic is a sustainable surface with a maximum of 10% silica, created with an innovative composition and complex production process that is the product of years of R&D. It utilizes a selection of premium minerals, recycled glass, PET, bioresin, and Dekton fragments to reduce the extraction of raw materials, limiting soil erosion and CO2 emissions. Additionally, it's manufactured with 99% recycled water and 100% certified renewable electric energy. Earthic incorporates up to 30% recycled components into its eco-conscious surfaces.