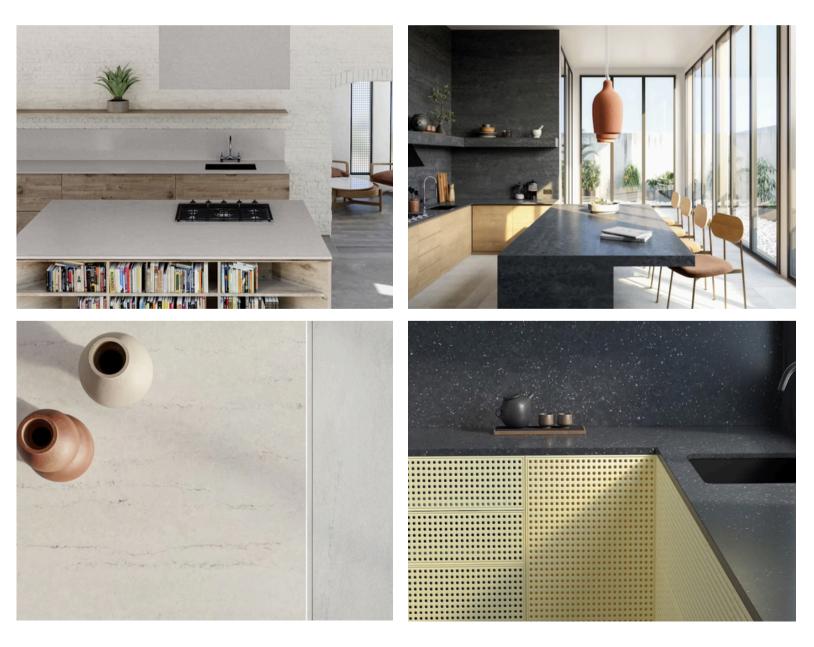

Available through
CaraGreen
Healthy Building Materials

www.caragreen.com • 919.929.3009 info@caragreen.com

Earthic is a sustainable surface with a maximum of 10% silica, created with an innovative composition and complex production process that is the product of years of R&D. It utilizes a selection of premium minerals, recycled glass, PET, bioresin, and Dekton fragments to reduce the extraction of raw materials, limiting soil erosion and CO2 emissions. Additionally, it's manufactured with 99% recycled water and 100% certified renewable electric energy. Earthic incorporates up to 30% recycled components into its eco-conscious surfaces.

RAW A

RAW G

RAW D

Available through
CaraGreen
Healthy Building Materials

www.caragreen.com • 919.929.3009 info@caragreen.com

General Info:

- 100% certified electric renewable energy
- 0.665 KgCO2/Kg Low Carbon Footprint
- 99% Recycled & reused water
- Q10+ with hybrid+ technology less silica